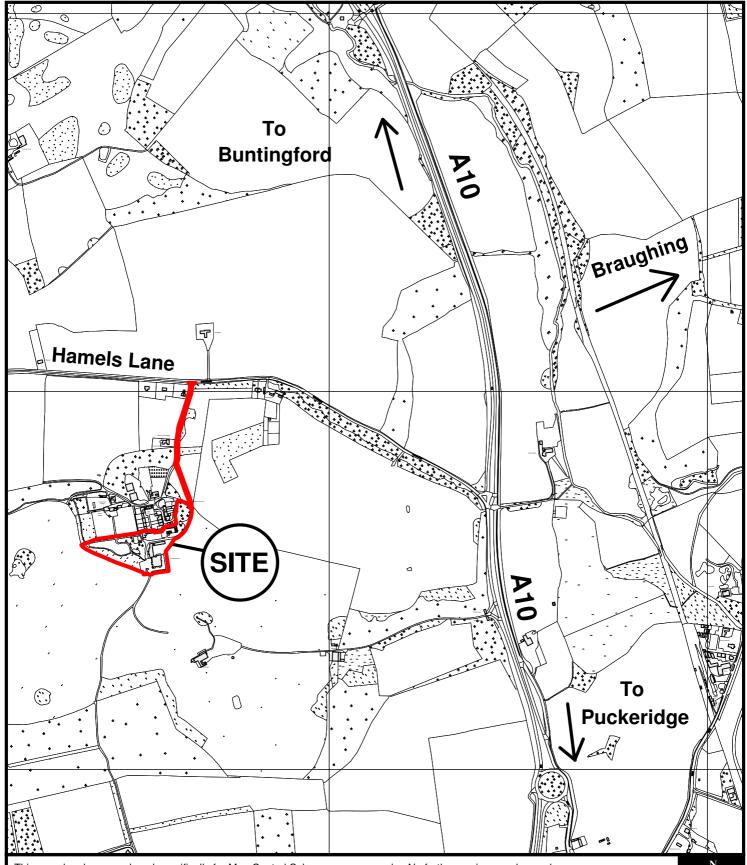

East Herts Council Wallfields Pegs Lane Hertford SG13 8EQ

Tel: 01279 655261

Address: Hubert C Leach Ltd, Hamels Mansion, Hamels Park,

Buntingford, Hertfordshire, SG9 9NA

Reference: 3/14/0694/FP

Scale: 1:10000 O.S Sheet: TL3724